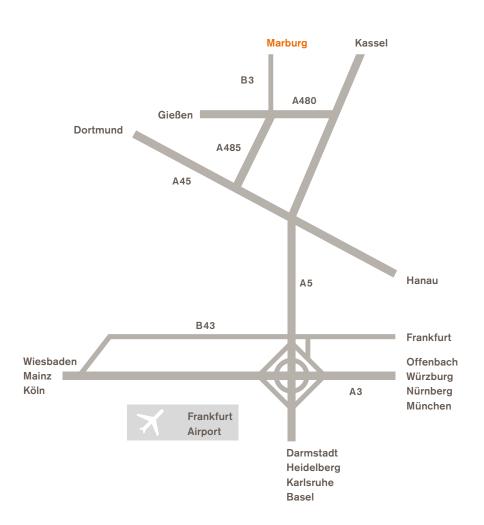

#### YOUR WAY TO US Kassel Marburg Your Way to Marburg Α5 B43 Frankfurt Main-line station Wiesbaden Offenbach А3 Mainz Würzburg Köln Nürnberg München (P) FAC Hotel Airportring Frankfurt Airport > Terminal 1 Terminal 2 Marburg Darmstadt Heidelberg Leaving the airport building start your Karlsruhe way from the parking area or the Basel

way from the parking area or the terminal forecourts and follow the blue motorway signs (A3, direction Offenbach, at the junction Frankfurter Kreuz head for A5, direction Kassel) or the yellow signs for the B43 (direction Frankfurt).

## Your Way to Marburg

Coming from the airport take the B43 (direction Frankfurt) and head for junction Frankfurter Kreuz. Take the A5 direction Kassel.

### Or:

Leave the airport towards A3 direction Offenbach and head for junction Frankfurter Kreuz. Then take the A5, direction Kassel.

Then, either take the A45, direction Dortmund, and then the A485, or the A480, direction Gießen. Coming from there, take the B3, which will lead you directly to Marburg.