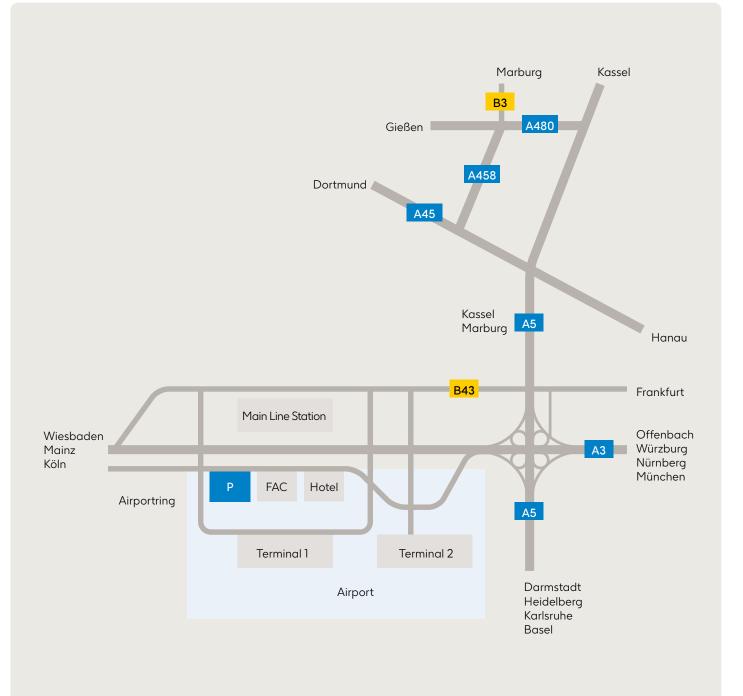

## Airport Frankfurt

- → Leaving the airport building start your way from the parking area or the terminal forecourts and follow the blue motorway signs (A3, direction Offenbach, at the junction Frankfurter Kreuz head for A5, direction Kassel)
- → or the yellow signs for the B 43 (direction Frankfurt).

### Your Way to Marburg

→ Coming fram the airport take the B43 (direction Frankfurt) and head for junction Frankfurter Kreuz. Take the A5 direction Kassel.

#### Or:

- → Leave the airport towards A3 direction Offenbach and head for junction Frankfurter Kreuz.
- → Then take the A5. direction Kassel.
- → Then, either take the A45, direction Dortmund,
- $\rightarrow$  and then the A485, or the A480, direction Gießen.
- → Coming from there, take the B3, which will lead you directly to Marburg.