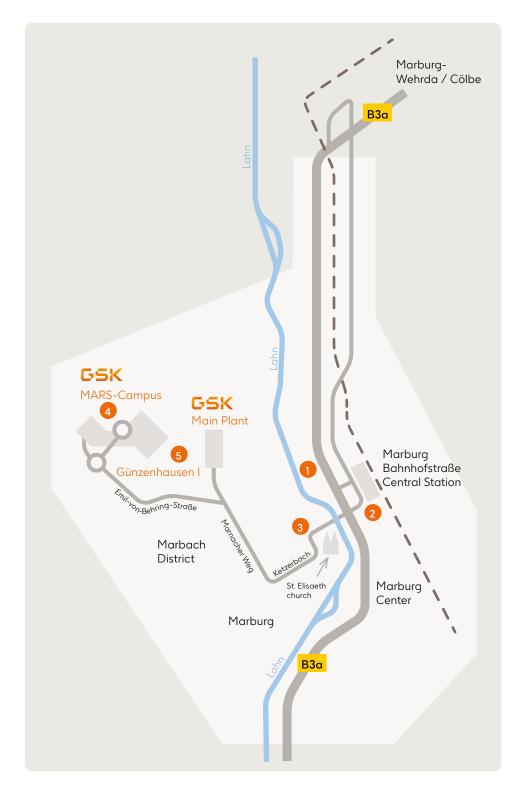

### Coming trom the North Direction:

- → Follow the city motorway (B3a) direction Marburg / Gießen and take the exit Bahnhofstraße (1).
- → Then turn right into the Bahnhofstraße, direction Innenstadt (city center).

## Coming trom the South Direction:

- → Follow the B 3 and take the exit Marburg Bahnhofstraße (2). Then turn right into the Neue Kasseler Straße.
- → After ca. 300 m you pass the Hauptbahnhof (main station) and follow the main road.
- → Then you turn into the Bahnhofstraße, which leads you passing underneath the motor way in direction Innenstadt (city center).

## ... and through the City Center:

- → After approx. 1 km turn left into the Elisabethstraße (mainstreet turning left).
- → After approx. 200 m, you will see the Elisabeth church on your left.
- $\rightarrow$  Now turn right into the junction Ketzerbach (3).
- → Then drive straight on Marbacher Weg onto the Emil-von-Behring-Straße, which will lead you directly to the Hauptwerk (main plant).
- → You will reach the "MARS" Site and the GSK building at the Görzhausen I by passing the main plant and heading out of town towards direction Michelbach.
- → In order to reach the new GSK Site "MARS" (4), leave the traffic circle at the second exit in the direction of Caldern, L 3092, and turn right after 100 m.
- → Leave the traffic circle at the first exit heading to Michelbach and, after 500 m, turn directly right again in the second traffic circle to reach the Günzenhausen I (5).